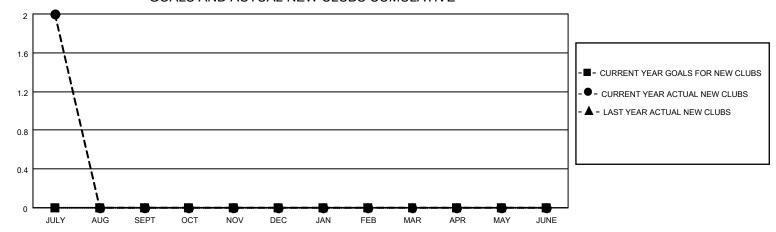

## MONTHLY MEMBERSHIP PROGRESS REPORT

LOCATION NEPAL District 325 I Results as of: 7/31/2022

| Clubs                 |               |           |               | Members               |                        |                         |                                                    |
|-----------------------|---------------|-----------|---------------|-----------------------|------------------------|-------------------------|----------------------------------------------------|
| RESULTS FOR 2022-2023 |               |           |               | RESULTS FOR 2022-2023 |                        |                         |                                                    |
| QUARTER               | NEW CLUB GOAL | NEW CLUBS | DROPPED CLUBS | QUARTER MEM           | BER GROWTH NET<br>GOAL | MEMBER GROWTH<br>ACTUAL | DROPPED<br>MEMBERS ACTUAL<br>(including transfers) |
| JULY/AUG/SEPT         | 0             | 2         | 2             | JULY/AUG/SEPT         | 0                      | 117                     | 23                                                 |
| OCT/NOV/DEC           | 0             | 0         | 0             | OCT/NOV/DEC           | 0                      | 0                       | 0                                                  |
| JAN/FEB/MAR           | 0             | 0         | 0             | JAN/FEB/MAR           | 0                      | 0                       | 0                                                  |
| APR/MAY/JUNE          | 0             | 0         | 0             | APR/MAY/JUNE          | 0                      | 0                       | 0                                                  |

## GOALS AND ACTUAL NEW CLUBS CUMULATIVE