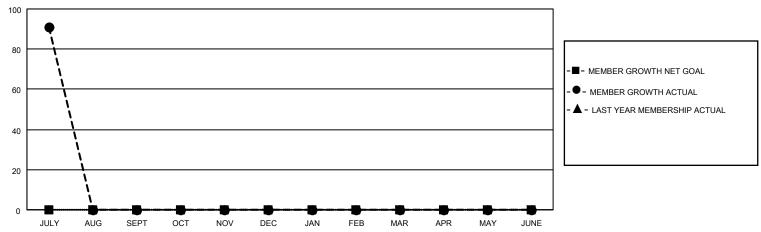

## MONTHLY MEMBERSHIP PROGRESS REPORT

LOCATION NEPAL District 325 I Results as of: 7/31/2022

| Clubs                 |               |           |               | Members               |                        |                         |                                                    |
|-----------------------|---------------|-----------|---------------|-----------------------|------------------------|-------------------------|----------------------------------------------------|
| RESULTS FOR 2022-2023 |               |           |               | RESULTS FOR 2022-2023 |                        |                         |                                                    |
| QUARTER               | NEW CLUB GOAL | NEW CLUBS | DROPPED CLUBS | QUARTER MEM           | BER GROWTH NET<br>GOAL | MEMBER GROWTH<br>ACTUAL | DROPPED<br>MEMBERS ACTUAL<br>(including transfers) |
| JULY/AUG/SEPT         | 0             | 2         | 2             | JULY/AUG/SEPT         | 0                      | 117                     | 23                                                 |
| OCT/NOV/DEC           | 0             | 0         | 0             | OCT/NOV/DEC           | 0                      | 0                       | 0                                                  |
| JAN/FEB/MAR           | 0             | 0         | 0             | JAN/FEB/MAR           | 0                      | 0                       | 0                                                  |
| APR/MAY/JUNE          | 0             | 0         | 0             | APR/MAY/JUNE          | 0                      | 0                       | 0                                                  |

## GOALS AND ACTUAL MEMBERS CUMULATIVE

| DROPPED CLUBS: 2 |    | 29 CLUBS OF 151 ADDED 1 OR<br>MORE NEW MEMBERS | GENDER DISTRIBUTION                  |                |  |
|------------------|----|------------------------------------------------|--------------------------------------|----------------|--|
|                  |    | WORE NEW WEINBERS                              | MALE                                 | 2,039 (66.27%) |  |
|                  |    |                                                | FEMALE                               | 1,038 (33.73%) |  |
| DROPPED MEMBERS  |    |                                                | NON BINARY                           | 0 (0.00%)      |  |
|                  |    |                                                | PREFER NOT TO ANSWER                 | 0 (0.00%)      |  |
| DECEASED         | 0  |                                                |                                      |                |  |
| CLUB CANCELLED   | 7  | CLICK HERE FOR CUMULATIVE                      | TOTAL FAMILY UNIT MEMBERS            | 2,875          |  |
| OTHER            | 16 | MEMBERSHIP DATA                                |                                      |                |  |
| TOTAL            | 23 |                                                | FAMILY MEMBERS PAYING HALF DUES 2,11 |                |  |
|                  |    |                                                |                                      |                |  |